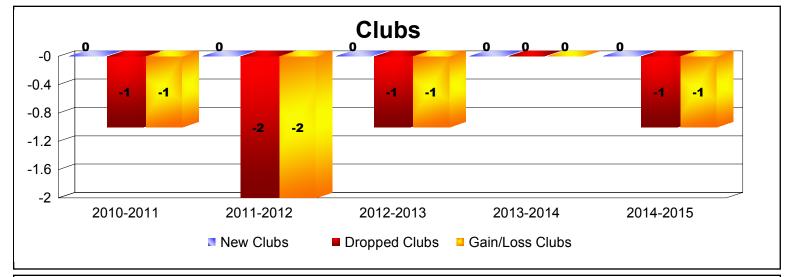

District 32 B

As of June 2015 Cumulative

| Year      | New<br>Clubs | Dropped<br>Clubs | Gain/<br>Loss<br>Clubs | New<br>Members | Charter<br>Members | Reinstate<br>Members | Transfer<br>Members | Total<br>Member<br>Added | Total<br>Members<br>Dropped | Gain/<br>Loss<br>Members |
|-----------|--------------|------------------|------------------------|----------------|--------------------|----------------------|---------------------|--------------------------|-----------------------------|--------------------------|
| 2010-2011 | 0            | -1               | -1                     | 78             | 0                  | 2                    | 2                   | 82                       | -121                        | -39                      |
| 2011-2012 | 0            | -2               | -2                     | 93             | 0                  | 1                    | 7                   | 101                      | -146                        | -45                      |
| 2012-2013 | 0            | -1               | -1                     | 85             | 0                  | 2                    | 15                  | 102                      | -118                        | -16                      |
| 2013-2014 | 0            | 0                | 0                      | 84             | 0                  | 7                    | 6                   | 97                       | -119                        | -22                      |
| 2014-2015 | 0            | -1               | -1                     | 89             | 0                  | 4                    | 8                   | 101                      | -125                        | -24                      |
| Average   | 0            | -1               | -1                     | 86             | 0                  | 3                    | 8                   | 97                       | -126                        | -29                      |