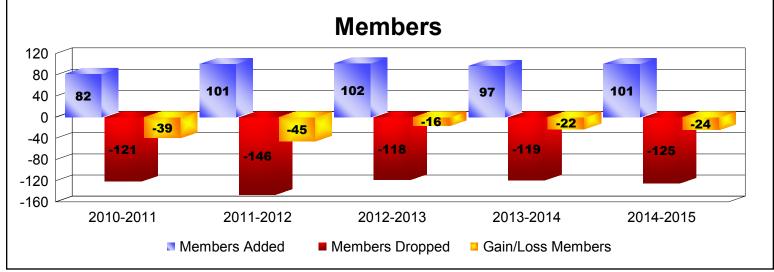

District 32 B

As of June 2015 Cumulative

| Year      | New<br>Clubs | Dropped<br>Clubs | Gain/<br>Loss<br>Clubs | New<br>Members | Charter<br>Members | Reinstate<br>Members | Transfer<br>Members | Total<br>Member<br>Added | Total<br>Members<br>Dropped | Gain/<br>Loss<br>Members |
|-----------|--------------|------------------|------------------------|----------------|--------------------|----------------------|---------------------|--------------------------|-----------------------------|--------------------------|
| 2010-2011 | 0            | -1               | -1                     | 78             | 0                  | 2                    | 2                   | 82                       | -121                        | -39                      |
| 2011-2012 | 0            | -2               | -2                     | 93             | 0                  | 1                    | 7                   | 101                      | -146                        | -45                      |
| 2012-2013 | 0            | -1               | -1                     | 85             | 0                  | 2                    | 15                  | 102                      | -118                        | -16                      |
| 2013-2014 | 0            | 0                | 0                      | 84             | 0                  | 7                    | 6                   | 97                       | -119                        | -22                      |
| 2014-2015 | 0            | -1               | -1                     | 89             | 0                  | 4                    | 8                   | 101                      | -125                        | -24                      |
| Average   | 0            | -1               | -1                     | 86             | 0                  | 3                    | 8                   | 97                       | -126                        | -29                      |